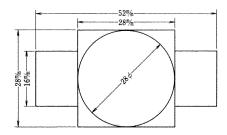

## **SAMPLE PERFORATION:**

Model 705, Model 10-705 & Model 112-705 Sizes available for perforations of Letters/Marks/Symbols

% All the above machines are FIXED LETTERS and not changeable letters.